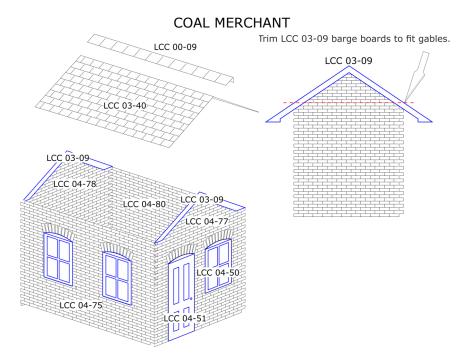

#### Bundle contains:

This kit includes elements which can be used to assemble a coal stage.

- 1x LCC 00-09 • 1x LCC 03-09
  - For more instruction go to manual which you 1x LCC 03-40
  - can download form our website www.lcut.co.uk 3x LCC 04-50
- 1x LCC 04-51 •
- All drawings are not in scale. 1x LCC 04-75
- 1x LCC 04-77 •
- LCC Modelling System is flexible and you can 1x LCC 04-78
- make easy modification. Please visit our website 1x LCC 04-80 at www.lcut.co.uk to shop for additional LCC
- 2x LCC 04-84
- elements. 4x LCC 04-85
- 2x LCC 04-86
- 1x LCC 04-87

### B 00-19 Bundle: Coal merchant and coal staithes

Bundle contains:

- 1x LCC 00-09 • 1x LCC 03-09
- 1x LCC 03-40
- 3x LCC 04-50
- 1x LCC 04-51
- 1x LCC 04-75 .
- 1x LCC 04-77
- 1x LCC 04-78 .
- 1x LCC 04-80
- 2x LCC 04-84 •
- 4x LCC 04-85
- 2x LCC 04-86 •
- 1x LCC 04-87

This kit includes elements which can be used to assemble a coal stage.

- For more instruction go to manual which you
- can download form our website www.lcut.co.uk

Cut out roof pieces from LCC 03-40 to fit the structure.

Cut out roof pieces from LCC 03-40 to fit the structure.