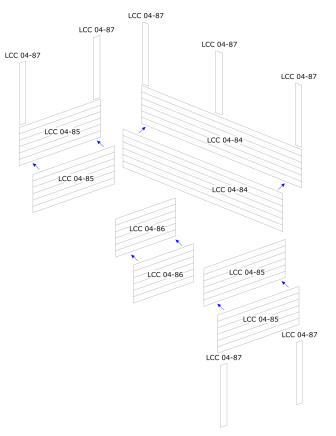

#### Bundle contains:

This kit includes elements which can be used to assemble a coal stage.

- 1x LCC 00-09 • 1x LCC 03-09
  - For more instruction go to manual which you 1x LCC 03-40
  - can download form our website www.lcut.co.uk 3x LCC 04-50
- 1x LCC 04-51 •
- All drawings are not in scale. 1x LCC 04-75
- 1x LCC 04-77 •
- LCC Modelling System is flexible and you can 1x LCC 04-78
- make easy modification. Please visit our website 1x LCC 04-80 at www.lcut.co.uk to shop for additional LCC
- 2x LCC 04-84
- elements. 4x LCC 04-85
- 2x LCC 04-86
- 1x LCC 04-87

### B 00-19 Bundle: Coal merchant and coal staithes

Bundle contains:

- 1x LCC 00-09 • 1x LCC 03-09
- 1x LCC 03-40
- 3x LCC 04-50
- 1x LCC 04-51
- 1x LCC 04-75 .
- 1x LCC 04-77
- 1x LCC 04-78 .
- 1x LCC 04-80
- 2x LCC 04-84 •
- 4x LCC 04-85
- 2x LCC 04-86 •
- 1x LCC 04-87