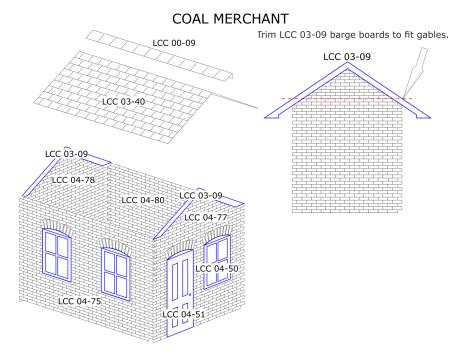

#### Bundle contains:

This kit includes elements which can be used to assemble a coal stage.

- 1x LCC 00-09 • 1x LCC 03-09
  - For more instruction go to manual which you 1x LCC 03-40
  - can download form our website www.lcut.co.uk 3x LCC 04-50
- 1x LCC 04-51 •
- All drawings are not in scale. 1x LCC 04-75
- 1x LCC 04-77 •
- LCC Modelling System is flexible and you can 1x LCC 04-78
- make easy modification. Please visit our website 1x LCC 04-80 at www.lcut.co.uk to shop for additional LCC
- 2x LCC 04-84
- elements. 4x LCC 04-85
- 2x LCC 04-86
- 1x LCC 04-87

### B 00-19 Bundle: Coal merchant and coal staithes

Bundle contains:

- 1x LCC 00-09 • 1x LCC 03-09
- 1x LCC 03-40
- 3x LCC 04-50
- 1x LCC 04-51
- 1x LCC 04-75 .
- 1x LCC 04-77
- 1x LCC 04-78 .
- 1x LCC 04-80
- 2x LCC 04-84 •
- 4x LCC 04-85
- 2x LCC 04-86 •
- 1x LCC 04-87

This kit includes elements which can be used to assemble a coal stage.

- For more instruction go to manual which you
- can download form our website www.lcut.co.uk

Cut out roof pieces from LCC 03-40 to fit the structure.

Cut out roof pieces from LCC 03-40 to fit the structure.