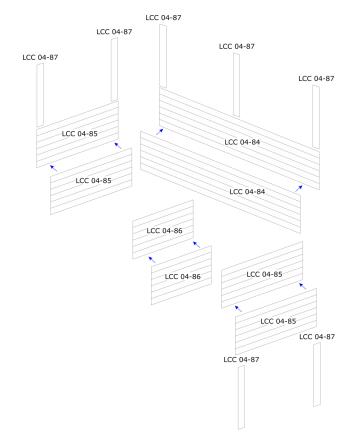

#### Bundle contains:

This kit includes elements which can be used to assemble a coal stage.

- 1x LCC 00-09 • 1x LCC 03-09
  - For more instruction go to manual which you 1x LCC 03-40
  - can download form our website www.lcut.co.uk 3x LCC 04-50
- 1x LCC 04-51 •
- All drawings are not in scale. 1x LCC 04-75
- 1x LCC 04-77 •
- LCC Modelling System is flexible and you can 1x LCC 04-78
- make easy modification. Please visit our website 1x LCC 04-80 at www.lcut.co.uk to shop for additional LCC
- 2x LCC 04-84
- elements. 4x LCC 04-85
- 2x LCC 04-86
- 1x LCC 04-87

### B 00-19 Bundle: Coal merchant and coal staithes

Bundle contains:

- 1x LCC 00-09 • 1x LCC 03-09
- 1x LCC 03-40
- 3x LCC 04-50
- 1x LCC 04-51
- 1x LCC 04-75 .
- 1x LCC 04-77
- 1x LCC 04-78 .
- 1x LCC 04-80
- 2x LCC 04-84 •
- 4x LCC 04-85
- 2x LCC 04-86 •
- 1x LCC 04-87