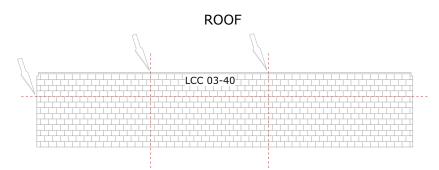

Cut out roof pieces from LCC 03-40 to fit the structure.

Cut out roof pieces from LCC 03-40 to fit the structure.