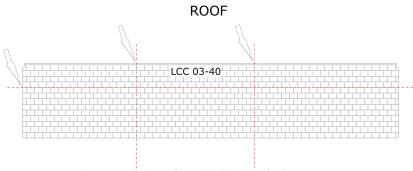

Cut out roof pieces from LCC 03-40 to fit the structure.

Cut out roof pieces from LCC 03-40 to fit the structure.